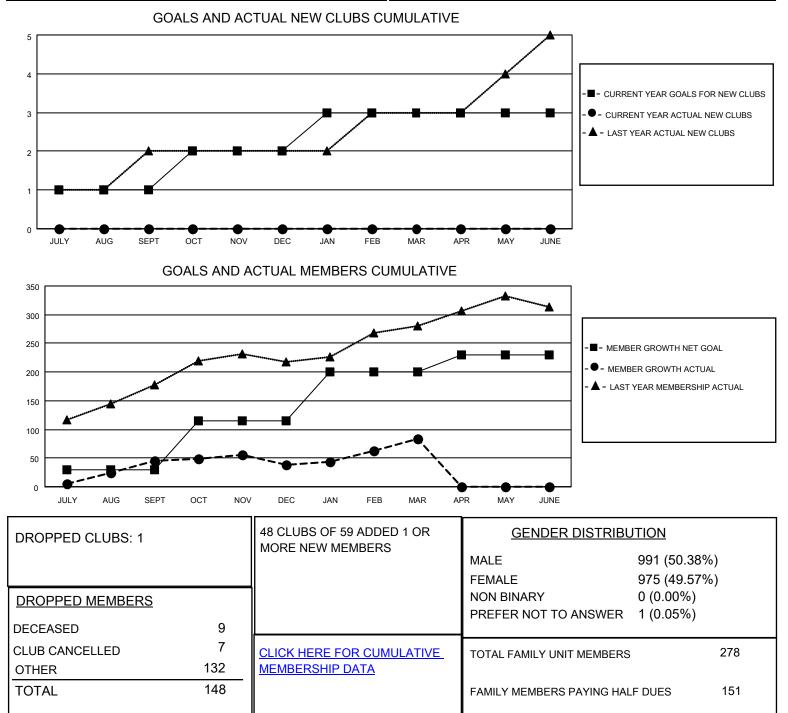

## LOCATION CALIFORNIA

District 4 C4

Results as of: 3/31/2023

| Clubs                 |               |           |               | Members               |                         |                         |                                                    |
|-----------------------|---------------|-----------|---------------|-----------------------|-------------------------|-------------------------|----------------------------------------------------|
| RESULTS FOR 2022-2023 |               |           |               | RESULTS FOR 2022-2023 |                         |                         |                                                    |
| QUARTER               | NEW CLUB GOAL | NEW CLUBS | DROPPED CLUBS | QUARTER               | IBER GROWTH NET<br>GOAL | MEMBER GROWTH<br>ACTUAL | DROPPED<br>MEMBERS ACTUAL<br>(including transfers) |
| JULY/AUG/SEPT         | 1             | 0         | 0             | JULY/AUG/SEPT         | 30                      | 92                      | 44                                                 |
| OCT/NOV/DEC           | 1             | 0         | 1             | OCT/NOV/DEC           | 85                      | 76                      | 76                                                 |
| JAN/FEB/MAR           | 1             | 0         | 0             | JAN/FEB/MAR           | 85                      | 86                      | 28                                                 |
| APR/MAY/JUNE          | 0             | 0         | 0             | APR/MAY/JUNE          | 30                      | 0                       | 0                                                  |